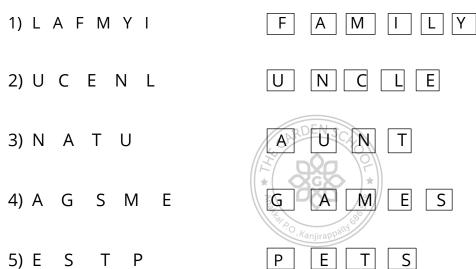

## **CLASS NOTES-ANSWERS**

- I) Fill in the blanks with the given words.
  - 1) People in a family <u>help</u> each other.
  - 2) A family can be big or small.
  - 3) The people who live near us are our <u>neighbours</u>.
  - 4) We celebrate **festivals** with our family and neighbours.
  - 5) We should look after our <u>pets</u>.
- II) Rearrange the jumbled words.